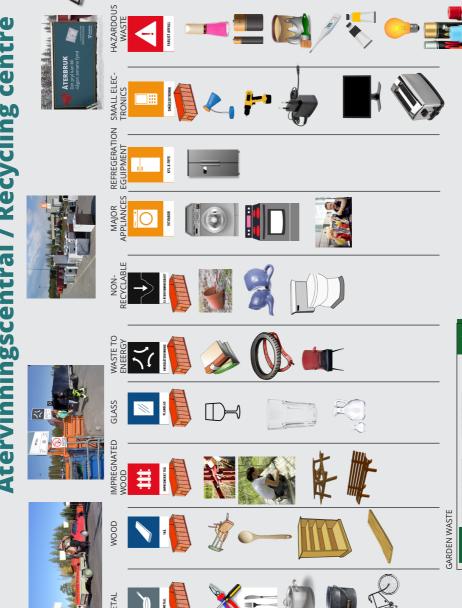

# **Atervinningscentral / Recycling centre**

REUSE

PLASTIC

TRĀDGĀRDS-AVFALL

### **Bulky waste**

At the recycling center, there are signs with how to sort the waste you have with you. Each sign has a Qr code you can use to read more about what you can leave in the different containers

### **Examples:**

- fridgers and freezers
- metal waste
- garden waste
- windows
- plaster
- · mineral wool
- wood
- · porcelain & china
- flat glas
- · sanitary ware
- plastic (not packaging)
- and more...

### Hazardous waste

Hazardous waste can harm people or the environment if left in the wrong place. It must not be mixed with other waste or flus-

hed down the drain, but must be turned in at a recycling centre. Your medicines & pharmaceutical products must be left at a Pharmacy.

### Examples:

- mercury thermometers
- paint residues
- solvent residues
- all types of batteries
- lamps
- electronics
- waste oil
- adhesives
- hardeners
- hydraulic hoses etc.